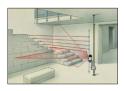

## Application Illustrations:

Align (tiling)

Level (Concrete)

Level/Plumb (Interior)

Align (tiling)

Square

Item Code: ST- ACL2RX

Product Supply Includes: ST-ACL2RX Unit, Multipurpose Attachment Accessory, Laser Enhancement Glasses Laser Receiver, Collapsible 1/4" x 20 Tripod, 3 X "AA" Batteries & Carry Case.