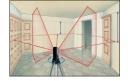

## Application Illustrations:

Align (tiling)

Level (Concrete)

Level/Plumb (Interior)

Align (tiling)

Square

Item Code: ST- ACL2RX

Product Supply Includes: ST-ACL2RX Unit, Multipurpose Attachment Accessory, Laser Enhancement Glasses Laser Receiver, Collapsible 1/4" x 20 Tripod, 3 X "AA" Batteries & Carry Case.