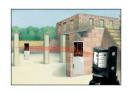

## Application Illustrations:

Align (tiling)

Level (Concrete)

Level/Plumb (Interior)

Align (tiling)

Square

Item Code: ST- ACL2RX

Product Supply Includes: ST-ACL2RX Unit, Multipurpose Attachment Accessory, Laser Enhancement Glasses Laser Receiver, Collapsible 1/4" x 20 Tripod, 3 X "AA" Batteries & Carry Case.