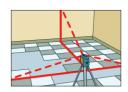

## Application Illustrations:

Align (tiling)

Level (Concrete)

Level/Plumb (Interior)

Align (tiling)

Square

Item Code: ST- ACL2RX

Product Supply Includes: ST-ACL2RX Unit, Multipurpose Attachment Accessory, Laser Enhancement Glasses Laser Receiver, Collapsible 1/4" x 20 Tripod, 3 X "AA" Batteries & Carry Case.