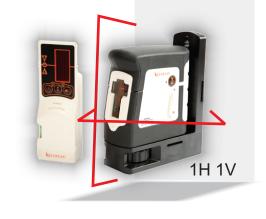

# **CROSSLINER ACL2RX**

Self Leveling 2 Beam Level & Plumb Crossliner

#### Features:

- **High Visibility Beams** up to 50 m with laser receiver.
- Automatic Leveling: Gravity leveled pendulum for self leveling
- Automatic Out of Level Sensing: The audiovisual (Blinking lasers & Beeping sound ) out of level indication signals if the unit is out of level after initial setup.
- Multi Surface Attachment : The multisurface attachment base accessory (included) allows the ACL2RX to be mounted onto a tripod or fixed onto a wall. The base accessory also has built in magnets that allow the unit to be fixed to any horizontal or vertical magnetic responsive surface providing truly versatile utilization of the ACL2RX in a variety of construction, manufacturing and precision engineering environments.
- RX-Ready: The integrated hand receiver mode detects the laser lines with the laser receiver RX 51 (provided as standard) up to a max. of 50 m radius – ideal for all interior and exterior applications.

# Specifications:

| Accuracy                | 3mm/10m                                    |
|-------------------------|--------------------------------------------|
| Self Leveling Range     | Side-side 3° & forward backward 6°         |
| Leveling                | Automatic                                  |
| Operating Range         | Upto 50m with laser receiver               |
| Laser Source            | Two 635 nm Lasers                          |
| Out Of Level Indication | Blinking Laser lines & Acoustic Indication |
| Power Supply            | 3x AA 1.5V Batteries                       |
| Size (in mm)            | 135 x 160 x 50                             |
| Weight (in g)           | 900                                        |