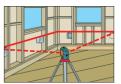

## Application Illustrations:

Align (tiling)

Level (Concrete)

Level/Plumb (Interior)

Align (tiling)

Square

Item Code: ST- ACL2RX

Product Supply Includes: ST-ACL2RX Unit, Multipurpose Attachment Accessory, Laser Enhancement Glasses Laser Receiver, Collapsible 1/4" x 20 Tripod, 3 X "AA" Batteries & Carry Case.