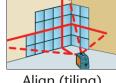

## Application Illustrations:

Align (tiling)

Level (Concrete)

Level/Plumb (Interior)

Align (tiling)

Square

Item Code: ST- ACL2RX

Product Supply Includes: ST-ACL2RX Unit, Multipurpose Attachment Accessory, Laser Enhancement Glasses Laser Receiver, Collapsible 1/4" x 20 Tripod, 3 X "AA" Batteries & Carry Case.